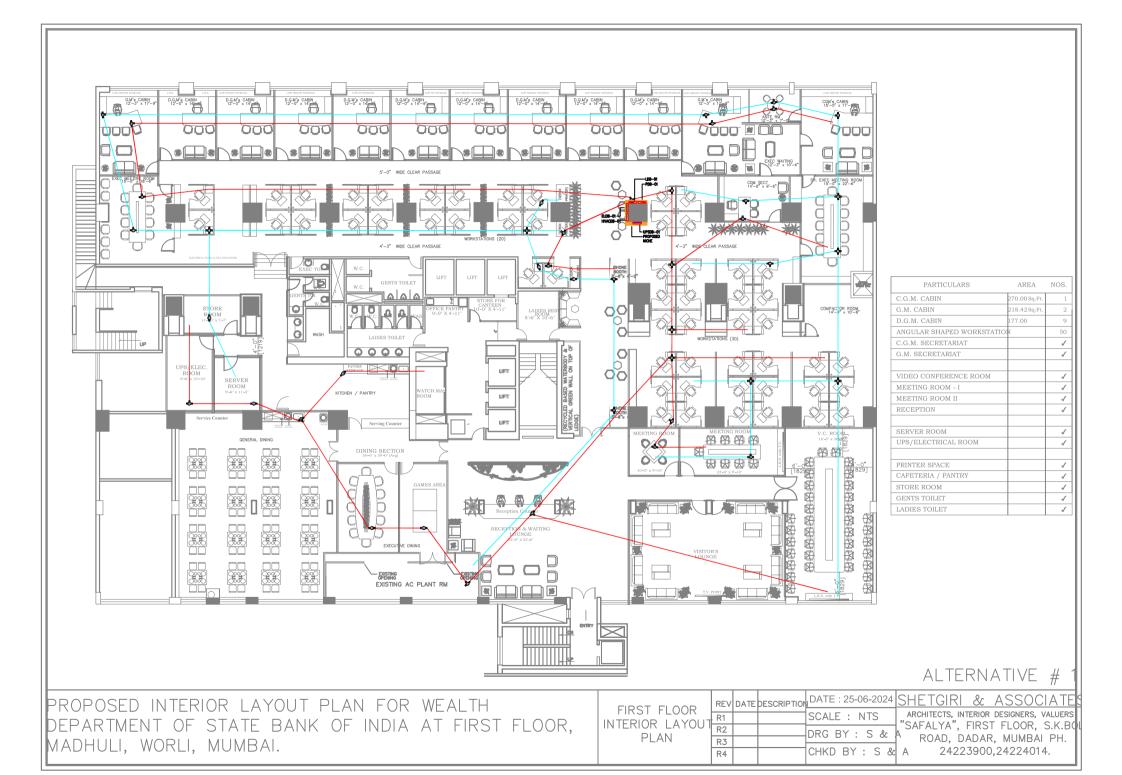

## LEGENDS FOR :- RAW POWER & UPS

| NO. | SYMBOL.      | DESCRIPTION                           | QTY. | NO.   | SYMBOL.                                                                                                                                                                                                                                                                                                                                                                                                                                                                                                                                                                                                                                                                                                                                                                                                                                                                                                                                                                                                                                                                                                                                                                                                                                                                                                                                                                                                                                                                                                                                                                                                                                                                                                                                                                                                                                                                                                                                                                                                                                                                                                                         | DESCRIPTION                                                                   | QTY. |
|-----|--------------|---------------------------------------|------|-------|---------------------------------------------------------------------------------------------------------------------------------------------------------------------------------------------------------------------------------------------------------------------------------------------------------------------------------------------------------------------------------------------------------------------------------------------------------------------------------------------------------------------------------------------------------------------------------------------------------------------------------------------------------------------------------------------------------------------------------------------------------------------------------------------------------------------------------------------------------------------------------------------------------------------------------------------------------------------------------------------------------------------------------------------------------------------------------------------------------------------------------------------------------------------------------------------------------------------------------------------------------------------------------------------------------------------------------------------------------------------------------------------------------------------------------------------------------------------------------------------------------------------------------------------------------------------------------------------------------------------------------------------------------------------------------------------------------------------------------------------------------------------------------------------------------------------------------------------------------------------------------------------------------------------------------------------------------------------------------------------------------------------------------------------------------------------------------------------------------------------------------|-------------------------------------------------------------------------------|------|
| 01. | <del>L</del> | 6A 1 PHASE SOCKET OUTLET              |      | 17.   | **************************************                                                                                                                                                                                                                                                                                                                                                                                                                                                                                                                                                                                                                                                                                                                                                                                                                                                                                                                                                                                                                                                                                                                                                                                                                                                                                                                                                                                                                                                                                                                                                                                                                                                                                                                                                                                                                                                                                                                                                                                                                                                                                          | "A" (OUTLET FOR WORK STATION) CONTAIN: 3 Nos. 6Amp UPS SOCKETS & 1 No. SWITCH |      |
| 02. | <b>‡</b>     | 6A 1 PHASE SOCKET OUTLET              |      |       |                                                                                                                                                                                                                                                                                                                                                                                                                                                                                                                                                                                                                                                                                                                                                                                                                                                                                                                                                                                                                                                                                                                                                                                                                                                                                                                                                                                                                                                                                                                                                                                                                                                                                                                                                                                                                                                                                                                                                                                                                                                                                                                                 |                                                                               |      |
| 03. | <b>\$</b>    | 6A 1 PHASE USB SOCKET OUTLET          |      | 18.   | ‡.±<br>B                                                                                                                                                                                                                                                                                                                                                                                                                                                                                                                                                                                                                                                                                                                                                                                                                                                                                                                                                                                                                                                                                                                                                                                                                                                                                                                                                                                                                                                                                                                                                                                                                                                                                                                                                                                                                                                                                                                                                                                                                                                                                                                        | "B" (OUTLET FOR WORK STATION) CONTAIN: 1 Nos. 6Amp RAW SOCKETS & 1 No. SWITCH |      |
| 04. | \$           | 6/16A 1 PHASE SWITCH SOCKET OUTLET    |      |       |                                                                                                                                                                                                                                                                                                                                                                                                                                                                                                                                                                                                                                                                                                                                                                                                                                                                                                                                                                                                                                                                                                                                                                                                                                                                                                                                                                                                                                                                                                                                                                                                                                                                                                                                                                                                                                                                                                                                                                                                                                                                                                                                 |                                                                               |      |
| 05. | 类            | 6A 1 PHASE SWITCH SOCKET OUTLET       |      | 19.   | C                                                                                                                                                                                                                                                                                                                                                                                                                                                                                                                                                                                                                                                                                                                                                                                                                                                                                                                                                                                                                                                                                                                                                                                                                                                                                                                                                                                                                                                                                                                                                                                                                                                                                                                                                                                                                                                                                                                                                                                                                                                                                                                               | "C" (DATA OUTLET FOR WORK STATION) CONTAIN: 2 Nos. OF DATA OUTLET             |      |
| 06. | <b>Y</b>     | UPS DISTRIBUTION BOARD                |      |       |                                                                                                                                                                                                                                                                                                                                                                                                                                                                                                                                                                                                                                                                                                                                                                                                                                                                                                                                                                                                                                                                                                                                                                                                                                                                                                                                                                                                                                                                                                                                                                                                                                                                                                                                                                                                                                                                                                                                                                                                                                                                                                                                 |                                                                               |      |
| 07. | <u> </u>     | POWER DISTRIBUTION BOARD              |      | 20.   | T T D                                                                                                                                                                                                                                                                                                                                                                                                                                                                                                                                                                                                                                                                                                                                                                                                                                                                                                                                                                                                                                                                                                                                                                                                                                                                                                                                                                                                                                                                                                                                                                                                                                                                                                                                                                                                                                                                                                                                                                                                                                                                                                                           | "D" (TEL. OUTLET FOR WORK STATION) CONTAIN: 2 Nos. TELEPHONE POINT            |      |
| 08. |              | LIGHTING DISTRIBUTION BOARD           |      |       |                                                                                                                                                                                                                                                                                                                                                                                                                                                                                                                                                                                                                                                                                                                                                                                                                                                                                                                                                                                                                                                                                                                                                                                                                                                                                                                                                                                                                                                                                                                                                                                                                                                                                                                                                                                                                                                                                                                                                                                                                                                                                                                                 |                                                                               |      |
| 09. |              | EMERGENCY LIGHTING DISTRIBUTION BOARD |      | 21.   | * + + + + + + + + + + + + + + + + + + +                                                                                                                                                                                                                                                                                                                                                                                                                                                                                                                                                                                                                                                                                                                                                                                                                                                                                                                                                                                                                                                                                                                                                                                                                                                                                                                                                                                                                                                                                                                                                                                                                                                                                                                                                                                                                                                                                                                                                                                                                                                                                         | "X" (OUTLET FOR WORK STATION) CONTAIN: 6 Nos. 6Amp UPS SOCKETS & 2 No. SWITCH |      |
| 10. | <u> </u>     | HVAC DISTRIBUTION BOARD               |      |       |                                                                                                                                                                                                                                                                                                                                                                                                                                                                                                                                                                                                                                                                                                                                                                                                                                                                                                                                                                                                                                                                                                                                                                                                                                                                                                                                                                                                                                                                                                                                                                                                                                                                                                                                                                                                                                                                                                                                                                                                                                                                                                                                 |                                                                               |      |
| 11. | (IB)         | 1 WAY JB                              |      | 22.   | \$\frac{1}{2}\frac{1}{2}\frac{1}{2}\frac{1}{2}\frac{1}{2}\frac{1}{2}\frac{1}{2}\frac{1}{2}\frac{1}{2}\frac{1}{2}\frac{1}{2}\frac{1}{2}\frac{1}{2}\frac{1}{2}\frac{1}{2}\frac{1}{2}\frac{1}{2}\frac{1}{2}\frac{1}{2}\frac{1}{2}\frac{1}{2}\frac{1}{2}\frac{1}{2}\frac{1}{2}\frac{1}{2}\frac{1}{2}\frac{1}{2}\frac{1}{2}\frac{1}{2}\frac{1}{2}\frac{1}{2}\frac{1}{2}\frac{1}{2}\frac{1}{2}\frac{1}{2}\frac{1}{2}\frac{1}{2}\frac{1}{2}\frac{1}{2}\frac{1}{2}\frac{1}{2}\frac{1}{2}\frac{1}{2}\frac{1}{2}\frac{1}{2}\frac{1}{2}\frac{1}{2}\frac{1}{2}\frac{1}{2}\frac{1}{2}\frac{1}{2}\frac{1}{2}\frac{1}{2}\frac{1}{2}\frac{1}{2}\frac{1}{2}\frac{1}{2}\frac{1}{2}\frac{1}{2}\frac{1}{2}\frac{1}{2}\frac{1}{2}\frac{1}{2}\frac{1}{2}\frac{1}{2}\frac{1}{2}\frac{1}{2}\frac{1}{2}\frac{1}{2}\frac{1}{2}\frac{1}{2}\frac{1}{2}\frac{1}{2}\frac{1}{2}\frac{1}{2}\frac{1}{2}\frac{1}{2}\frac{1}{2}\frac{1}{2}\frac{1}{2}\frac{1}{2}\frac{1}{2}\frac{1}{2}\frac{1}{2}\frac{1}{2}\frac{1}{2}\frac{1}{2}\frac{1}{2}\frac{1}{2}\frac{1}{2}\frac{1}{2}\frac{1}{2}\frac{1}{2}\frac{1}{2}\frac{1}{2}\frac{1}{2}\frac{1}{2}\frac{1}{2}\frac{1}{2}\frac{1}{2}\frac{1}{2}\frac{1}{2}\frac{1}{2}\frac{1}{2}\frac{1}{2}\frac{1}{2}\frac{1}{2}\frac{1}{2}\frac{1}{2}\frac{1}{2}\frac{1}{2}\frac{1}{2}\frac{1}{2}\frac{1}{2}\frac{1}{2}\frac{1}{2}\frac{1}{2}\frac{1}{2}\frac{1}{2}\frac{1}{2}\frac{1}{2}\frac{1}{2}\frac{1}{2}\frac{1}{2}\frac{1}{2}\frac{1}{2}\frac{1}{2}\frac{1}{2}\frac{1}{2}\frac{1}{2}\frac{1}{2}\frac{1}{2}\frac{1}{2}\frac{1}{2}\frac{1}{2}\frac{1}{2}\frac{1}{2}\frac{1}{2}\frac{1}{2}\frac{1}{2}\frac{1}{2}\frac{1}{2}\frac{1}{2}\frac{1}{2}\frac{1}{2}\frac{1}{2}\frac{1}{2}\frac{1}{2}\frac{1}{2}\frac{1}{2}\frac{1}{2}\frac{1}{2}\frac{1}{2}\frac{1}{2}\frac{1}{2}\frac{1}{2}\frac{1}{2}\frac{1}{2}\frac{1}{2}\frac{1}{2}\frac{1}{2}\frac{1}{2}\frac{1}{2}\frac{1}{2}\frac{1}{2}\frac{1}{2}\frac{1}{2}\frac{1}{2}\frac{1}{2}\frac{1}{2}\frac{1}{2}\frac{1}{2}\frac{1}{2}\frac{1}{2}\frac{1}{2}\frac{1}{2}\frac{1}{2}\frac{1}{2}\frac{1}{2}\frac{1}{2}\frac{1}{2}\frac{1}{2}\frac{1}{2}\frac{1}{2}\frac{1}{2}\frac{1}{2 | "Y" (OUTLET FOR WORK STATION) CONTAIN: 2 Nos. 6Amp RAW                        |      |
| 12. |              | 2 WAY JB                              |      |       |                                                                                                                                                                                                                                                                                                                                                                                                                                                                                                                                                                                                                                                                                                                                                                                                                                                                                                                                                                                                                                                                                                                                                                                                                                                                                                                                                                                                                                                                                                                                                                                                                                                                                                                                                                                                                                                                                                                                                                                                                                                                                                                                 | SOCKETS & 1 No. SWITCH                                                        |      |
| 13. |              | 3 WAY JB                              |      | 23.   | HDMI<br>I                                                                                                                                                                                                                                                                                                                                                                                                                                                                                                                                                                                                                                                                                                                                                                                                                                                                                                                                                                                                                                                                                                                                                                                                                                                                                                                                                                                                                                                                                                                                                                                                                                                                                                                                                                                                                                                                                                                                                                                                                                                                                                                       | "I" (EMPTY SLOT)<br>CONTAIN: 1 HDMI                                           |      |
| 14. | B            | 4 WAY JB                              |      | _ 24. | T E                                                                                                                                                                                                                                                                                                                                                                                                                                                                                                                                                                                                                                                                                                                                                                                                                                                                                                                                                                                                                                                                                                                                                                                                                                                                                                                                                                                                                                                                                                                                                                                                                                                                                                                                                                                                                                                                                                                                                                                                                                                                                                                             | "E" (OUTLET FOR WORK STATION) CONTAIN: 1 TELEPHONE OUTLET                     |      |
| 15. |              | DATA RACEWAY                          |      |       |                                                                                                                                                                                                                                                                                                                                                                                                                                                                                                                                                                                                                                                                                                                                                                                                                                                                                                                                                                                                                                                                                                                                                                                                                                                                                                                                                                                                                                                                                                                                                                                                                                                                                                                                                                                                                                                                                                                                                                                                                                                                                                                                 |                                                                               |      |
| 16. |              | POWER RACEWAY                         |      |       |                                                                                                                                                                                                                                                                                                                                                                                                                                                                                                                                                                                                                                                                                                                                                                                                                                                                                                                                                                                                                                                                                                                                                                                                                                                                                                                                                                                                                                                                                                                                                                                                                                                                                                                                                                                                                                                                                                                                                                                                                                                                                                                                 |                                                                               |      |