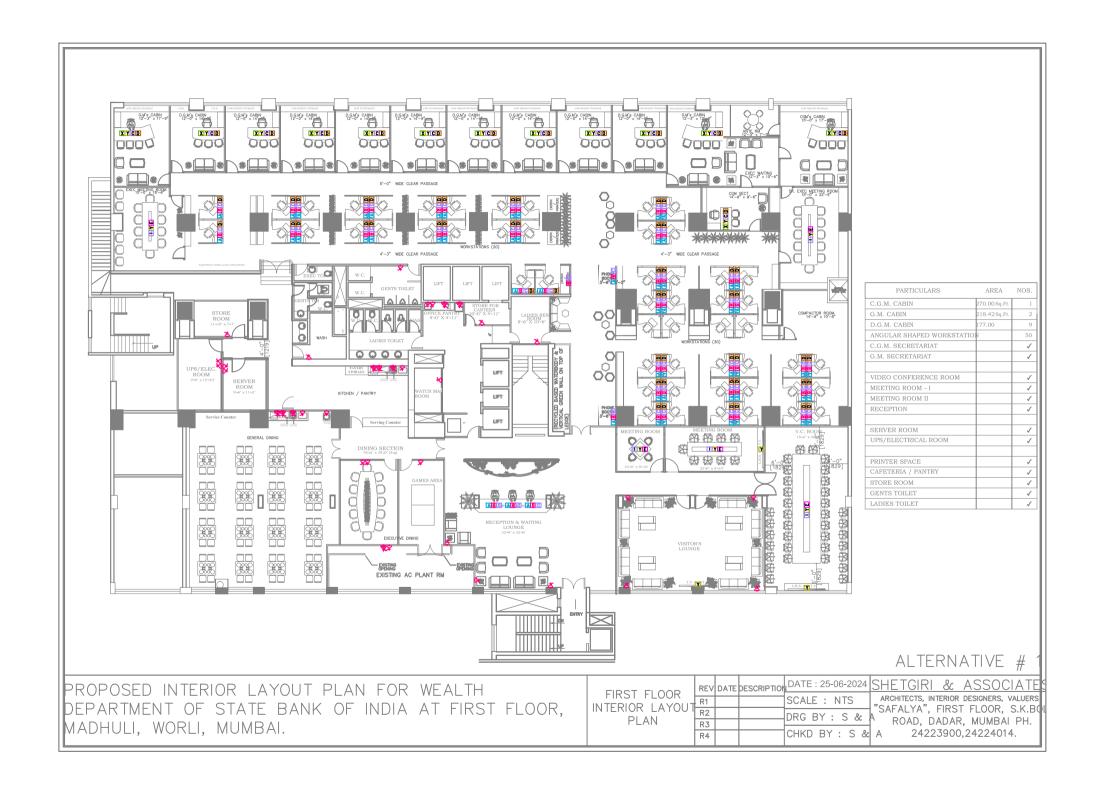

## LEGENDS FOR :- RAW POWER & UPS

| NO. | SYMBOL.      | DESCRIPTION                           | QTY. | NO.   | SYMBOL.                                                                                                                                                                                                                                                                                                                                                                                                                                                                                                                                                                                                                                                                                                                                                                                                                                                                                                                                                                                                                                                                                                                                                                                                                                                                                                                                                                                                                                                                                                                                                                                                                                                                                                                                                                                                                                                                                                                                                                                                                                                                                                                         | DESCRIPTION                                                                   | QTY. |
|-----|--------------|---------------------------------------|------|-------|---------------------------------------------------------------------------------------------------------------------------------------------------------------------------------------------------------------------------------------------------------------------------------------------------------------------------------------------------------------------------------------------------------------------------------------------------------------------------------------------------------------------------------------------------------------------------------------------------------------------------------------------------------------------------------------------------------------------------------------------------------------------------------------------------------------------------------------------------------------------------------------------------------------------------------------------------------------------------------------------------------------------------------------------------------------------------------------------------------------------------------------------------------------------------------------------------------------------------------------------------------------------------------------------------------------------------------------------------------------------------------------------------------------------------------------------------------------------------------------------------------------------------------------------------------------------------------------------------------------------------------------------------------------------------------------------------------------------------------------------------------------------------------------------------------------------------------------------------------------------------------------------------------------------------------------------------------------------------------------------------------------------------------------------------------------------------------------------------------------------------------|-------------------------------------------------------------------------------|------|
| 01. | <del>L</del> | 6A 1 PHASE SOCKET OUTLET              |      | 17.   | **************************************                                                                                                                                                                                                                                                                                                                                                                                                                                                                                                                                                                                                                                                                                                                                                                                                                                                                                                                                                                                                                                                                                                                                                                                                                                                                                                                                                                                                                                                                                                                                                                                                                                                                                                                                                                                                                                                                                                                                                                                                                                                                                          | "A" (OUTLET FOR WORK STATION) CONTAIN: 3 Nos. 6Amp UPS SOCKETS & 1 No. SWITCH |      |
| 02. | <b>‡</b>     | 6A 1 PHASE SOCKET OUTLET              |      |       |                                                                                                                                                                                                                                                                                                                                                                                                                                                                                                                                                                                                                                                                                                                                                                                                                                                                                                                                                                                                                                                                                                                                                                                                                                                                                                                                                                                                                                                                                                                                                                                                                                                                                                                                                                                                                                                                                                                                                                                                                                                                                                                                 |                                                                               |      |
| 03. | <b>\$</b>    | 6A 1 PHASE USB SOCKET OUTLET          |      | 18.   | ‡.±<br>B                                                                                                                                                                                                                                                                                                                                                                                                                                                                                                                                                                                                                                                                                                                                                                                                                                                                                                                                                                                                                                                                                                                                                                                                                                                                                                                                                                                                                                                                                                                                                                                                                                                                                                                                                                                                                                                                                                                                                                                                                                                                                                                        | "B" (OUTLET FOR WORK STATION) CONTAIN: 1 Nos. 6Amp RAW SOCKETS & 1 No. SWITCH |      |
| 04. | \$           | 6/16A 1 PHASE SWITCH SOCKET OUTLET    |      |       |                                                                                                                                                                                                                                                                                                                                                                                                                                                                                                                                                                                                                                                                                                                                                                                                                                                                                                                                                                                                                                                                                                                                                                                                                                                                                                                                                                                                                                                                                                                                                                                                                                                                                                                                                                                                                                                                                                                                                                                                                                                                                                                                 |                                                                               |      |
| 05. | 类            | 6A 1 PHASE SWITCH SOCKET OUTLET       |      | 19.   | C                                                                                                                                                                                                                                                                                                                                                                                                                                                                                                                                                                                                                                                                                                                                                                                                                                                                                                                                                                                                                                                                                                                                                                                                                                                                                                                                                                                                                                                                                                                                                                                                                                                                                                                                                                                                                                                                                                                                                                                                                                                                                                                               | "C" (DATA OUTLET FOR WORK STATION) CONTAIN: 2 Nos. OF DATA OUTLET             |      |
| 06. | <b>Y</b>     | UPS DISTRIBUTION BOARD                |      |       |                                                                                                                                                                                                                                                                                                                                                                                                                                                                                                                                                                                                                                                                                                                                                                                                                                                                                                                                                                                                                                                                                                                                                                                                                                                                                                                                                                                                                                                                                                                                                                                                                                                                                                                                                                                                                                                                                                                                                                                                                                                                                                                                 |                                                                               |      |
| 07. | <u> </u>     | POWER DISTRIBUTION BOARD              |      | 20.   | T T D                                                                                                                                                                                                                                                                                                                                                                                                                                                                                                                                                                                                                                                                                                                                                                                                                                                                                                                                                                                                                                                                                                                                                                                                                                                                                                                                                                                                                                                                                                                                                                                                                                                                                                                                                                                                                                                                                                                                                                                                                                                                                                                           | "D" (TEL. OUTLET FOR WORK STATION) CONTAIN: 2 Nos. TELEPHONE POINT            |      |
| 08. |              | LIGHTING DISTRIBUTION BOARD           |      |       |                                                                                                                                                                                                                                                                                                                                                                                                                                                                                                                                                                                                                                                                                                                                                                                                                                                                                                                                                                                                                                                                                                                                                                                                                                                                                                                                                                                                                                                                                                                                                                                                                                                                                                                                                                                                                                                                                                                                                                                                                                                                                                                                 |                                                                               |      |
| 09. |              | EMERGENCY LIGHTING DISTRIBUTION BOARD |      | 21.   | * + + + + + + + + + + + + + + + + + + +                                                                                                                                                                                                                                                                                                                                                                                                                                                                                                                                                                                                                                                                                                                                                                                                                                                                                                                                                                                                                                                                                                                                                                                                                                                                                                                                                                                                                                                                                                                                                                                                                                                                                                                                                                                                                                                                                                                                                                                                                                                                                         | "X" (OUTLET FOR WORK STATION) CONTAIN: 6 Nos. 6Amp UPS SOCKETS & 2 No. SWITCH |      |
| 10. | <u> </u>     | HVAC DISTRIBUTION BOARD               |      |       |                                                                                                                                                                                                                                                                                                                                                                                                                                                                                                                                                                                                                                                                                                                                                                                                                                                                                                                                                                                                                                                                                                                                                                                                                                                                                                                                                                                                                                                                                                                                                                                                                                                                                                                                                                                                                                                                                                                                                                                                                                                                                                                                 |                                                                               |      |
| 11. | (IB)         | 1 WAY JB                              |      | 22.   | \$\frac{1}{2}\frac{1}{2}\frac{1}{2}\frac{1}{2}\frac{1}{2}\frac{1}{2}\frac{1}{2}\frac{1}{2}\frac{1}{2}\frac{1}{2}\frac{1}{2}\frac{1}{2}\frac{1}{2}\frac{1}{2}\frac{1}{2}\frac{1}{2}\frac{1}{2}\frac{1}{2}\frac{1}{2}\frac{1}{2}\frac{1}{2}\frac{1}{2}\frac{1}{2}\frac{1}{2}\frac{1}{2}\frac{1}{2}\frac{1}{2}\frac{1}{2}\frac{1}{2}\frac{1}{2}\frac{1}{2}\frac{1}{2}\frac{1}{2}\frac{1}{2}\frac{1}{2}\frac{1}{2}\frac{1}{2}\frac{1}{2}\frac{1}{2}\frac{1}{2}\frac{1}{2}\frac{1}{2}\frac{1}{2}\frac{1}{2}\frac{1}{2}\frac{1}{2}\frac{1}{2}\frac{1}{2}\frac{1}{2}\frac{1}{2}\frac{1}{2}\frac{1}{2}\frac{1}{2}\frac{1}{2}\frac{1}{2}\frac{1}{2}\frac{1}{2}\frac{1}{2}\frac{1}{2}\frac{1}{2}\frac{1}{2}\frac{1}{2}\frac{1}{2}\frac{1}{2}\frac{1}{2}\frac{1}{2}\frac{1}{2}\frac{1}{2}\frac{1}{2}\frac{1}{2}\frac{1}{2}\frac{1}{2}\frac{1}{2}\frac{1}{2}\frac{1}{2}\frac{1}{2}\frac{1}{2}\frac{1}{2}\frac{1}{2}\frac{1}{2}\frac{1}{2}\frac{1}{2}\frac{1}{2}\frac{1}{2}\frac{1}{2}\frac{1}{2}\frac{1}{2}\frac{1}{2}\frac{1}{2}\frac{1}{2}\frac{1}{2}\frac{1}{2}\frac{1}{2}\frac{1}{2}\frac{1}{2}\frac{1}{2}\frac{1}{2}\frac{1}{2}\frac{1}{2}\frac{1}{2}\frac{1}{2}\frac{1}{2}\frac{1}{2}\frac{1}{2}\frac{1}{2}\frac{1}{2}\frac{1}{2}\frac{1}{2}\frac{1}{2}\frac{1}{2}\frac{1}{2}\frac{1}{2}\frac{1}{2}\frac{1}{2}\frac{1}{2}\frac{1}{2}\frac{1}{2}\frac{1}{2}\frac{1}{2}\frac{1}{2}\frac{1}{2}\frac{1}{2}\frac{1}{2}\frac{1}{2}\frac{1}{2}\frac{1}{2}\frac{1}{2}\frac{1}{2}\frac{1}{2}\frac{1}{2}\frac{1}{2}\frac{1}{2}\frac{1}{2}\frac{1}{2}\frac{1}{2}\frac{1}{2}\frac{1}{2}\frac{1}{2}\frac{1}{2}\frac{1}{2}\frac{1}{2}\frac{1}{2}\frac{1}{2}\frac{1}{2}\frac{1}{2}\frac{1}{2}\frac{1}{2}\frac{1}{2}\frac{1}{2}\frac{1}{2}\frac{1}{2}\frac{1}{2}\frac{1}{2}\frac{1}{2}\frac{1}{2}\frac{1}{2}\frac{1}{2}\frac{1}{2}\frac{1}{2}\frac{1}{2}\frac{1}{2}\frac{1}{2}\frac{1}{2}\frac{1}{2}\frac{1}{2}\frac{1}{2}\frac{1}{2}\frac{1}{2}\frac{1}{2}\frac{1}{2}\frac{1}{2}\frac{1}{2}\frac{1}{2}\frac{1}{2}\frac{1}{2}\frac{1}{2}\frac{1}{2}\frac{1}{2}\frac{1}{2}\frac{1}{2}\frac{1}{2}\frac{1}{2}\frac{1}{2}\frac{1}{2}\frac{1}{2}\frac{1}{2 | "Y" (OUTLET FOR WORK STATION) CONTAIN: 2 Nos. 6Amp RAW                        |      |
| 12. |              | 2 WAY JB                              |      |       |                                                                                                                                                                                                                                                                                                                                                                                                                                                                                                                                                                                                                                                                                                                                                                                                                                                                                                                                                                                                                                                                                                                                                                                                                                                                                                                                                                                                                                                                                                                                                                                                                                                                                                                                                                                                                                                                                                                                                                                                                                                                                                                                 | SOCKETS & 1 No. SWITCH                                                        |      |
| 13. |              | 3 WAY JB                              |      | 23.   | HDMI<br>I                                                                                                                                                                                                                                                                                                                                                                                                                                                                                                                                                                                                                                                                                                                                                                                                                                                                                                                                                                                                                                                                                                                                                                                                                                                                                                                                                                                                                                                                                                                                                                                                                                                                                                                                                                                                                                                                                                                                                                                                                                                                                                                       | "I" (EMPTY SLOT)<br>CONTAIN: 1 HDMI                                           |      |
| 14. | B            | 4 WAY JB                              |      | _ 24. | T E                                                                                                                                                                                                                                                                                                                                                                                                                                                                                                                                                                                                                                                                                                                                                                                                                                                                                                                                                                                                                                                                                                                                                                                                                                                                                                                                                                                                                                                                                                                                                                                                                                                                                                                                                                                                                                                                                                                                                                                                                                                                                                                             | "E" (OUTLET FOR WORK STATION) CONTAIN: 1 TELEPHONE OUTLET                     |      |
| 15. |              | DATA RACEWAY                          |      |       |                                                                                                                                                                                                                                                                                                                                                                                                                                                                                                                                                                                                                                                                                                                                                                                                                                                                                                                                                                                                                                                                                                                                                                                                                                                                                                                                                                                                                                                                                                                                                                                                                                                                                                                                                                                                                                                                                                                                                                                                                                                                                                                                 |                                                                               |      |
| 16. |              | POWER RACEWAY                         |      |       |                                                                                                                                                                                                                                                                                                                                                                                                                                                                                                                                                                                                                                                                                                                                                                                                                                                                                                                                                                                                                                                                                                                                                                                                                                                                                                                                                                                                                                                                                                                                                                                                                                                                                                                                                                                                                                                                                                                                                                                                                                                                                                                                 |                                                                               |      |